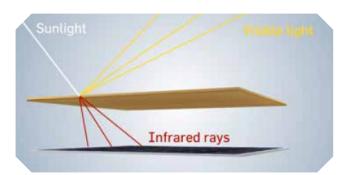

## THE WHITE POWER FACADE

Solar Sunerg develops, manufactumarkets module the last generation. res and р٧ **BECOME ACTIVE** AND BEAUTIFUL. **FACADES** We provide architects, developers with whilight-coloured active full-building te elementhat durable and aesthetically ts are pleasing. Our technology acts as a selective mirror that reflects visible light and transmits infrared rays. This allows PV modules to appear white to the human eye, yet retain excellent power output. The film reduces the module's operating temperature. A reduction of around 10°C was measured at the back of the module when the outdoor temperature was 25°C.Compared with standard black PV modules, this tempera-ture reduction leads to: